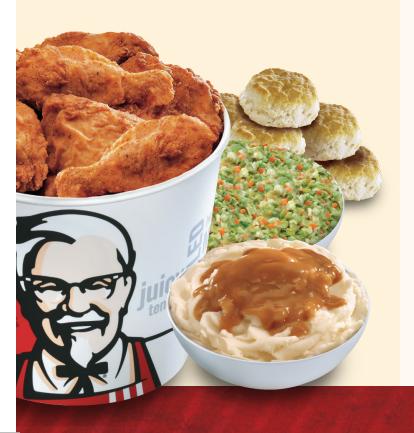

## COLONEL'S COMPLETE DINNERS

### Pack #1

\$150.00

(Serves 25 people) (15,880-36,510 calories, 635-1,460 per serving)

- 50 Pieces of Chicken
- 2 Pans of Side Items
- 30 Biscuits

## Pack #2

\$280.00

(Serves 50 people) (30,860-72,120 calories, 615-1,442 per serving)

- 100 Pieces of Chicken
- 4 Pans of Side Items
- 55 Biscuits

#### Pack #3

\$400.00

(Serves 75 people) (45,840-107,730 calories, 610-1,436 per serving)

- 150 Pieces of Chicken
- 6 Pans of Side Items
- 80 Biscuits

#### Pack #4

\$520.00

(Serves 100 people) (60,820-143,340 calories, 610-1,433 per serving)

- 200 Pieces of Chicken
- 8 Pans of Side Items
- 100 Biscuits

All complete dinners include plates and napkins. All chicken orders include a combination of white & dark pieces. 1 pan serves approximately 30 people.