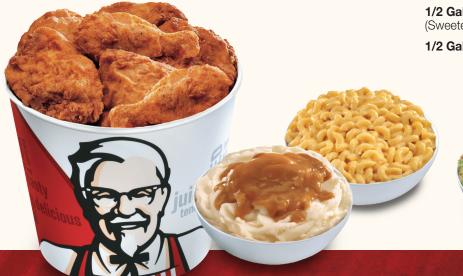

# SIDE ITEMS

| Mashed Potatoes w/ Gravy (3,850 calories, 1 | 130 per serving) <b>\$25.00</b> |
|---------------------------------------------|---------------------------------|
| Cole Slaw (4,620 calories, 155 per serving) |                                 |
| Green Beans (770 calories, 25 per serving)  |                                 |
| Macaroni and Cheese (5,000 calories, 16     | 5 per serving) <b>\$25.00</b>   |