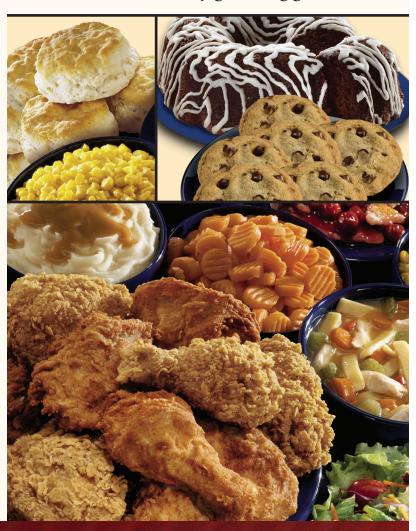

## COLONEL'S COMPLETE DINNERS

# SIDE ITEMS

| Mashed Potatoes w/ Gravy (3,850 calories, 1 | 130 per serving) <b>\$25.00</b> |
|---------------------------------------------|---------------------------------|
| Cole Slaw (4,620 calories, 155 per serving) |                                 |
| Green Beans (770 calories, 25 per serving)  |                                 |
| Macaroni and Cheese (5,000 calories, 16     | 5 per serving) <b>\$25.00</b>   |

\$25.00 Potato Salad (3,080 calories, 105 per serving)

(where available)

Biscuits (2,160 calories, 180 per biscuit) \$6.00/Dozen

Corn (3,080 calories, 105 per serving) (Sweet Kernel)

1 pan serves approximately 30 people.

## DESSERTS

Cookies – Bakers Dozen (1,920 calories, 150 per cookie) \$5.00 (13 Chocolate Chip)

Whole Cobbler \$20.00

Mini Cakes - 6 count (510 calories, 85 per cake)

Additional Pan Desserts available. Menu offerings subject to availability. Some items shown not available at all locations.